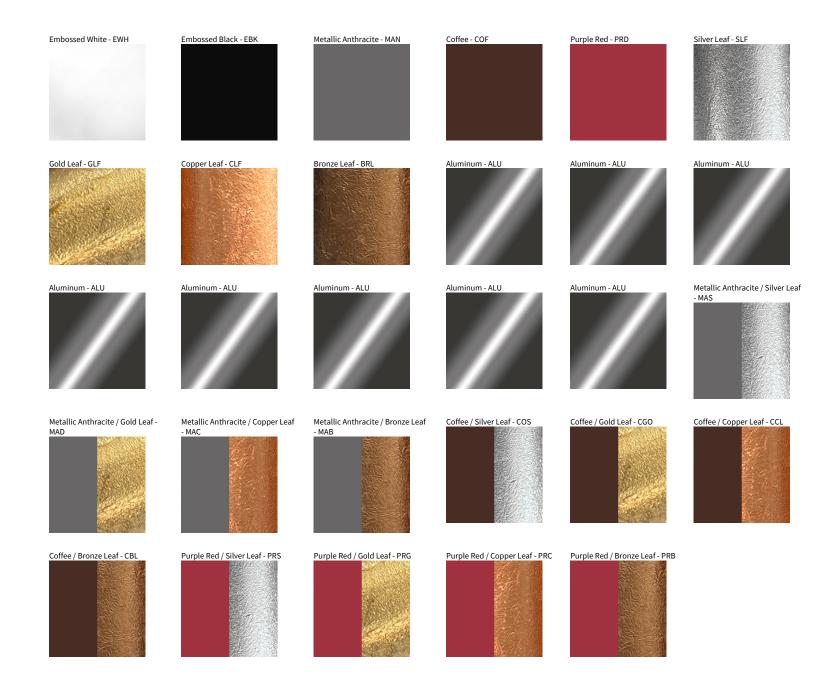

## **TEMPO PERSO SUSPENSION**

| PROJECT  |
|----------|
| ТҮРЕ     |
| NOTES    |
| QUANTITY |
| DATE     |

Digital: Not all screens are calibrated the same, and therefore, colors will appear differently between screens.

Physical: When texture is involved, there will be variations in color, character and tone within a product series and between product families.

Zaneen Group Inc. © 2024, T 1800-388-3382, F 416-247-9319, www.zaneen.com